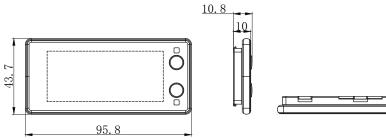

| Display Features  | Display Technology<br>Active Display Area (mm)<br>Resolution (Pixels)<br>Pixel Density (DPI)<br>Pixel Colors | EPD<br>66.9 × 29.1<br>296 × 128<br>112<br>Black White Red                    |
|-------------------|--------------------------------------------------------------------------------------------------------------|------------------------------------------------------------------------------|
| Wireless          | Frequenz<br>Encryption                                                                                       | 2402 Mhz - 2480 MHz (79 Channels)<br>128-bit AES                             |
| Battery           | Battery<br>Battery Life                                                                                      | 3x CR2430<br>5 years (4 updates/day)                                         |
| Physical Features | LED<br>NFC<br>Operating Temperature<br>Dimensions (mm)<br>Packaging Unit                                     | 2x RGB, 2x Button<br>Yes<br>0 - 40°C<br>95.8 × 43.7 × 10.8<br>300 Labels/box |
| Compliance        | Certification                                                                                                | CE, ROHS, FCC                                                                |