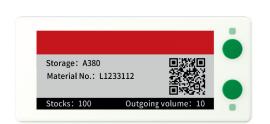

| Display Features  | Display Technology<br>Active Display Area (mm)<br>Resolution (Pixels)<br>Pixel Density (DPI)<br>Pixel Colors | EPD<br>66.9 × 29.1<br>296 × 128<br>112<br>Black White Red                    |
|-------------------|--------------------------------------------------------------------------------------------------------------|------------------------------------------------------------------------------|
| Wireless          | Frequenz<br>Encryption                                                                                       | 2402 Mhz - 2480 MHz (79 Channels)<br>128-bit AES                             |
| Battery           | Battery<br>Battery Life                                                                                      | 3x CR2430<br>5 years (4 updates/day)                                         |
| Physical Features | LED<br>NFC<br>Operating Temperature<br>Dimensions (mm)<br>Packaging Unit                                     | 2x RGB, 2x Button<br>Yes<br>0 - 40°C<br>95.8 × 43.7 × 10.8<br>300 Labels/box |
| Compliance        | Certification                                                                                                | CE, ROHS, FCC                                                                |