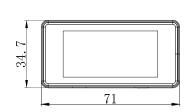

| Display Features  | Display Technology<br>Active Display Area (mm)<br>Resolution (Pixels)<br>Pixel Density (DPI)<br>Pixel Colors | EPD<br>48.6 x 23.7<br>250 x 122<br>130<br>Black White Red      |
|-------------------|--------------------------------------------------------------------------------------------------------------|----------------------------------------------------------------|
| Wireless          | Standard<br>Encryption                                                                                       | BLE 5.0<br>128-bit AES                                         |
| Battery           | Battery<br>Battery Life                                                                                      | 2x CR2430<br>5 years (4 updates/day)                           |
| Physical Features | LED<br>NFC<br>Operating Temperature<br>Dimensions (mm)<br>Packaging Unit                                     | 1x RGB<br>Yes<br>0 - 40°C<br>71 x 34.7 x 9.5<br>300 Labels/box |
| Compliance        | Certification                                                                                                | CE, ROHS, FCC                                                  |