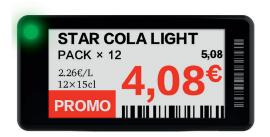

| Display Features  | Display Technology<br>Active Display Area (mm)<br>Resolution (Pixels)<br>Pixel Density (DPI)<br>Pixel Colors | EPD<br>48.6 x 23.7<br>250 x 122<br>130<br>Black White Red      |
|-------------------|--------------------------------------------------------------------------------------------------------------|----------------------------------------------------------------|
| Wireless          | Standard<br>Encryption                                                                                       | BLE 5.0<br>128-bit AES                                         |
| Battery           | Battery<br>Battery Life                                                                                      | 2x CR2430<br>5 years (4 updates/day)                           |
| Physical Features | LED<br>NFC<br>Operating Temperature<br>Dimensions (mm)<br>Packaging Unit                                     | 1x RGB<br>Yes<br>0 - 40°C<br>71 x 34.7 x 9.5<br>300 Labels/box |
| Compliance        | Certification                                                                                                | CE, ROHS, FCC                                                  |