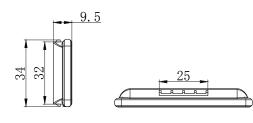

| Display Features  | Display Technology<br>Active Display Area (mm)<br>Resolution (Pixels)<br>Pixel Density (DPI)<br>Pixel Colors | EPD<br>48.6 x 23.7<br>250 x 122<br>130<br>Black White Red      |
|-------------------|--------------------------------------------------------------------------------------------------------------|----------------------------------------------------------------|
| Wireless          | Standard<br>Encryption                                                                                       | BLE 5.0<br>128-bit AES                                         |
| Battery           | Battery<br>Battery Life                                                                                      | 2x CR2430<br>5 years (4 updates/day)                           |
| Physical Features | LED<br>NFC<br>Operating Temperature<br>Dimensions (mm)<br>Packaging Unit                                     | 1x RGB<br>Yes<br>0 - 40°C<br>71 x 34.7 x 9.5<br>300 Labels/box |
| Compliance        | Certification                                                                                                | CE, ROHS, FCC                                                  |