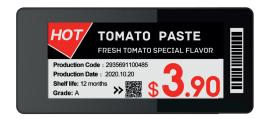

| Display Features  | Display Technology<br>Active Display Area (mm)<br>Resolution (Pixels)<br>Pixel Density (DPI)<br>Pixel Colors | EPD<br>66.9 x 29.1<br>296 x 128<br>112<br>Black White Red      |
|-------------------|--------------------------------------------------------------------------------------------------------------|----------------------------------------------------------------|
| Wireless          | Standard<br>Encryption                                                                                       | BLE 5.0<br>128-bit AES                                         |
| Battery           | Battery<br>Battery Life                                                                                      | 2x CR2430<br>5 years (4 updates/day)                           |
| Physical Features | LED<br>NFC<br>Operating Temperature<br>Dimensions (mm)<br>Packaging Unit                                     | 1x RGB<br>Yes<br>0 - 40°C<br>92 x 41.5 x 7.5<br>250 Labels/box |
| Compliance        | Certification                                                                                                | CE, ROHS, FCC                                                  |