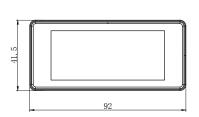

| Display Features  | Display Technology<br>Active Display Area (mm)<br>Resolution (Pixels)<br>Pixel Density (DPI)<br>Pixel Colors | EPD<br>66.9 x 29.1<br>296 x 128<br>112<br>Black White Red      |
|-------------------|--------------------------------------------------------------------------------------------------------------|----------------------------------------------------------------|
| Wireless          | Standard<br>Encryption                                                                                       | BLE 5.0<br>128-bit AES                                         |
| Battery           | Battery<br>Battery Life                                                                                      | 2x CR2430<br>5 years (4 updates/day)                           |
| Physical Features | LED<br>NFC<br>Operating Temperature<br>Dimensions (mm)<br>Packaging Unit                                     | 1x RGB<br>Yes<br>0 - 40°C<br>92 x 41.5 x 7.5<br>250 Labels/box |
| Compliance        | Certification                                                                                                | CE, ROHS, FCC                                                  |