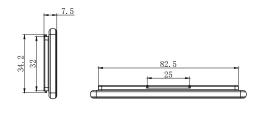

| Display Features  | Display Technology<br>Active Display Area (mm)<br>Resolution (Pixels)<br>Pixel Density (DPI)<br>Pixel Colors | EPD<br>66.9 x 29.1<br>296 x 128<br>112<br>Black White Red      |
|-------------------|--------------------------------------------------------------------------------------------------------------|----------------------------------------------------------------|
| Wireless          | Standard<br>Encryption                                                                                       | BLE 5.0<br>128-bit AES                                         |
| Battery           | Battery<br>Battery Life                                                                                      | 2x CR2430<br>5 years (4 updates/day)                           |
| Physical Features | LED<br>NFC<br>Operating Temperature<br>Dimensions (mm)<br>Packaging Unit                                     | 1x RGB<br>Yes<br>0 - 40°C<br>92 x 41.5 x 7.5<br>250 Labels/box |
| Compliance        | Certification                                                                                                | CE, ROHS, FCC                                                  |