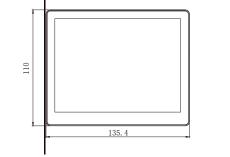

Π

Π

| Display Features  | Display Technology<br>Active Display Area (mm)<br>Resolution (Pixels)<br>Pixel Density (DPI)<br>Pixel Colors | EPD<br>114.9 x 85.8<br>600 x 448<br>132<br>BW- RGB-Y-Orange |
|-------------------|--------------------------------------------------------------------------------------------------------------|-------------------------------------------------------------|
| Wireless          | Frequenz<br>Encryption                                                                                       | 2402 Mhz - 2480 MHz (79 Channels)<br>128-bit AES            |
| Battery           | Battery<br>Battery Life                                                                                      | 1 pack with 4x CR2430<br>5 years (4 updates/day)            |
| Physical Features | LED<br>NFC<br>Operating Temperature<br>Dimensions (mm)<br>Packaging Unit                                     | No<br>Yes<br>10 - 40°C<br>135.4 x 110 x 9<br>20 Labels/box  |
| Compliance        | Certification                                                                                                | CE, ROHS, FCC                                               |