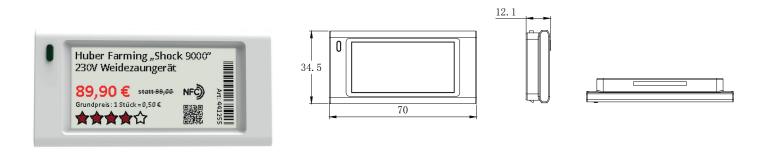

| Display Features  | Display Technology<br>Active Display Area (mm)<br>Resolution (Pixels)<br>Pixel Density (DPI)<br>Pixel Colors | EPD<br>48.6 x 23.7<br>250 x 122<br>130<br>Black White Red       |
|-------------------|--------------------------------------------------------------------------------------------------------------|-----------------------------------------------------------------|
| Wireless          | Standard<br>Encryption                                                                                       | BLE 5.0<br>128-bit AES                                          |
| Battery           | Battery<br>Battery Life                                                                                      | 2x CR2450<br>5 years (4 updates/day)                            |
| Physical Features | LED<br>NFC<br>Operating Temperature<br>Dimensions (mm)<br>Packaging Unit                                     | 1x RGB<br>Yes<br>0 - 40°C<br>70 x 34.5 x 12.1<br>300 Labels/box |
| Compliance        | Certification                                                                                                | CE, ROHS, FCC                                                   |